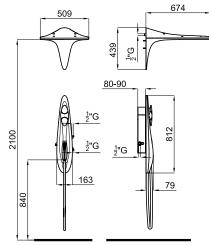

## Description

Shower column with headshower. Includes mixer and handshower with support

## Finish

chrome 100239049

Technical drawing

Dimensions in mm

Warranty:For a warranty or other information on this product, visit our Web address: www.noken.com

Legal disclaimer: All details provided by the NOKEN's Product has an information purpose without any contractual value. In order to obtain further information about the materials and their installation please visit our showrooms. NOKEN reserves the right to modify or delete any information on this site. The images and colours shown in this site may differ from the real ones.